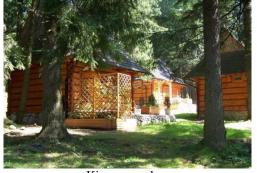

## **Conference venue**

The conference PAEE-12 will be held in the guest house "Gazdówka pod lasem" in Kościelsko (near Zakopane) at the foot of Polish Tatra mountains. Participants will be located in "Gazdówka pod lasem" as well as in two directly adjacent areas – bungalows at "Kirowy gościniec" (6 Groń str.) and "Kirowa osada" (8 Groń str.)

Gazdówka pod lasem

Kirowa osada

Kirowy gościniec

How to get there (see maps below)

- 1. By train from the airport cities (Kraków, Katowice, Warsaw) to Zakopane, then by frequent local buses from the vicinity of railway station to Kiry (8 km, 15 min. of travel)
- 2. By car directly to parking in front of "Gazdówka pod lasem"