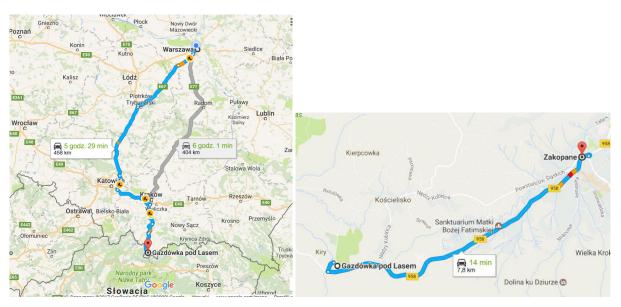

Gazdówka pod lasem

Kirowa osada

Kirowy gościniec

How to get there (see maps below)

- 1. By train from the airport cities (Kraków, Katowice, Warsaw) to Zakopane, then by frequent local buses from the vicinity of railway station to Kiry (8 km, 15 min. of travel)
- 2. By car directly to parking in front of "Gazdówka pod lasem"