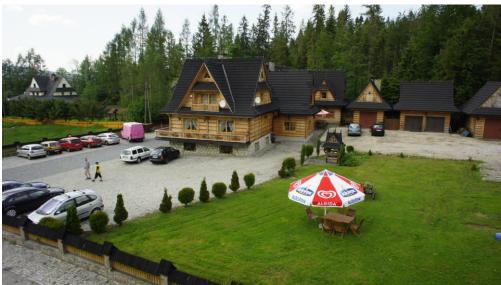

## **Conference venue**

The conference PAEE-12 will be held in the guest house "Gazdówka pod lasem" in Kościelsko (near Zakopane) at the foot of Polish Tatra mountains. Participants will be located in "Gazdówka pod lasem" as well as in two directly adjacent areas – bungalows at "Kirowy gościniec" (6 Groń str.) and "Kirowa osada" (8 Groń str.)